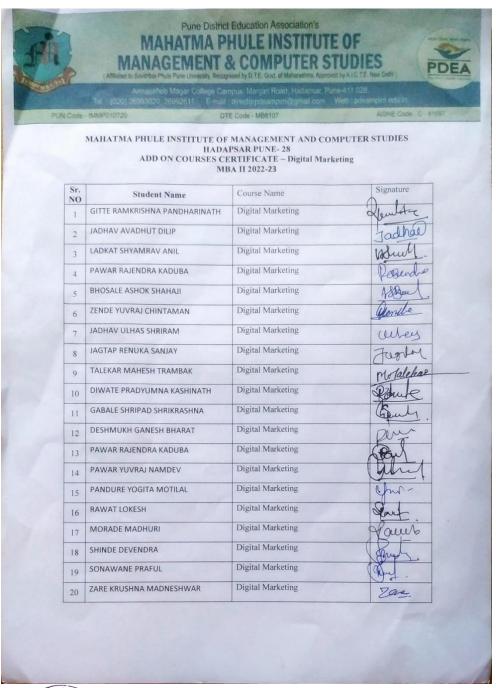

### Yearwise Students Enrolment List 2022-23

Pune District Education Association's